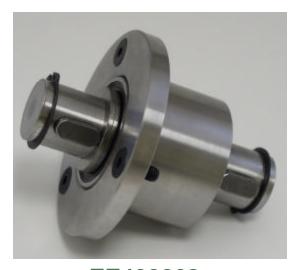

## Drive Shaft Replacement Assembly for Pre-Take-Up For Volkmann 05, BA3/BA4

**EE402268** 

Drive Shaft Replacement Assembly for Pre-Take-Up, L.H.S., 05, BA3/BA4 OEM Ref 675900

Epic products are intended as replacements for worn or damaged parts in OEM products. OEM Part numbers in (parenthesis) indicate either 1) the part serves the same function as the OEM part, but may differ from the OEM design, or 2) it is a component of an assembly where no OEM reference number is available, or 3) it is a repair service for the referenced part.